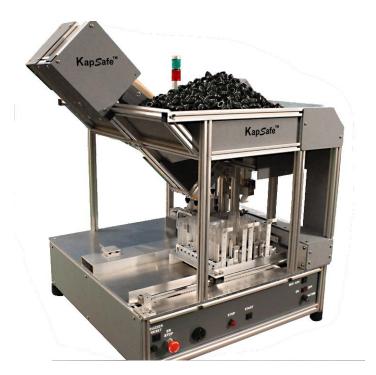

## Introducing The New KapSafe<sup>™</sup> Benchtop Recapper

Safely recap your sample tubes with a high-speed pneumatics free benchtop recapper. Recaps original vacuum tubes 13-16mm diameter, 75-115mm tall. KapSafe accommodates most analyser racks and provides multirack input for up to 20 racks.

## Techical data

Capacity: Sample tubes: Caps: Size: Voltage: Power: Recaps up to 1,200 tubes per hour Standard vacuum blood tubes Uses cap 2174-3056 60 x 60 x 83cms (Depth x Width x Height) 230VAC 50Hz / 110VAC 60Hz 60VA