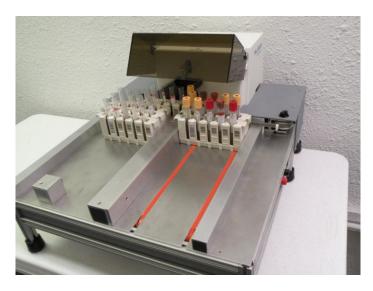

## Pluggo RH Architect 5 Position Racks Automated Decapper - Technical Description

Pluggo is designed for the safe removal of original caps from most standard vacuum collection tubes. Pluggo can handle 5ml, 7ml and 10ml vacuum tubes with 75 x 13 mm,  $100 \times 13 \text{ mm}$ ,  $100 \times 16 \text{ mm}$  tubes carried in the Architect position racks.

A detachable chute guides the caps into a disposal area beneath the instrument after decapping.